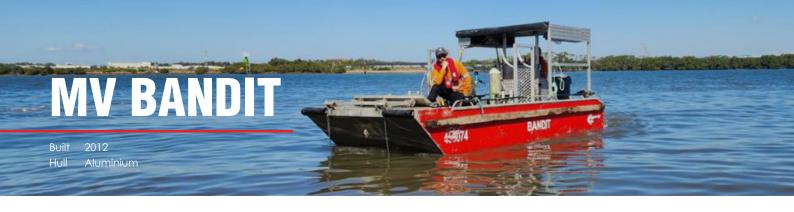

### **CLASSIFICATION**

Classification 2D

Flag Australian Unique Identifier 458074

#### **DIMENSIONS**

Length 6.0 metres
Beam 2.2 metres
Design Draft 0.3 metres
Weight tbc