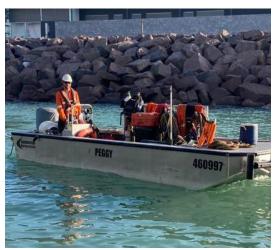

#### CLASSIFICATION

Classification 2D

Flag Australian Unique Identifier 460997

### **MACHINERY**

Make/Model TBA

Propulsion Outboard

Main Engines 1 x Evinrude 200HP Total Power (kW) Max 147.1kW

### **SPEED AND CONSUMPTION**

Full Operating 75nm at 25knots Eco Operating 100nm at 15knots

## **CAPACITIES**

Fuel Portable
Water Yes
Clear Deck 18sqm
Deck Load Rating N/A
Passengers 2D - 5

# **COMMUNICATION EQUIPMENT**

GPS Garmin Echomap Plus 45CV

VHF Radio ICOM Compass Garmin

### **OTHER**

Features Versatile road transportable work punt

#### **DIMENSIONS**

Length 6.0 metres
Beam 2.39 metres
Design Draft 0.3 metres
Weight tbc





# **FAST RESPONSE**

CMG is based on the east coast of Australia and has the ability to deploy nationally.