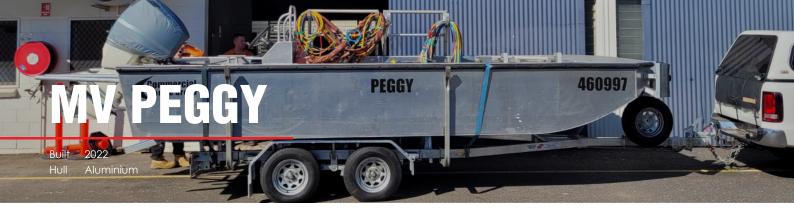

#### CLASSIFICATION

Classification 2D

Flag Australian Unique Identifier 460997

#### **DIMENSIONS**

Length 6.0 metres
Beam 2.39 metres
Design Draft 0.3 metres
Weight tbc