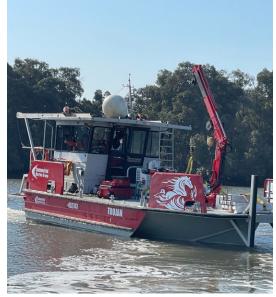

### **OTHER**

Features Fast and Stable cathederal hull; Maxi lift

extendable hydraulic crane with drum winch; 2x hydraulic drum winches on the

roof for the 2 stern davits