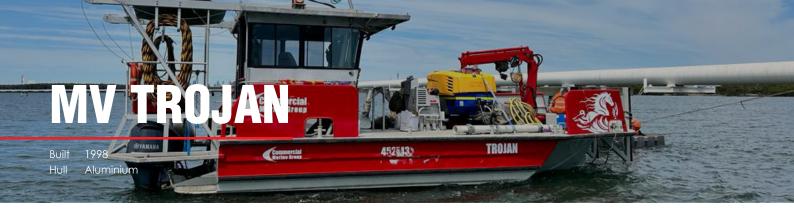

#### **CLASSIFICATION**

Classification 2D

Flag Australian Unique Identifier 452743

#### **DIMENSIONS**

Length 10.5 metres
Beam 4.5 metres
Design Draft 0.8 metres
Weight 6.5 tonnes

### **OTHER**

Features Fast and Stable cathederal hull; Maxi lift

extendable hydraulic crane with drum winch; 2x hydraulic drum winches on the

roof for the 2 stern davits