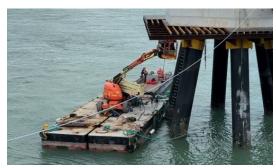

# TRANSPORTABLE BARGES

Built 2010 Hull Steel

### **OTHER**

Features Road transportable dumb barge

#### **DIMENSIONS**

Length12 metresBeam3 metres eachDesign Draft0.339 metres (single)Weight13.97 tonnes (single)